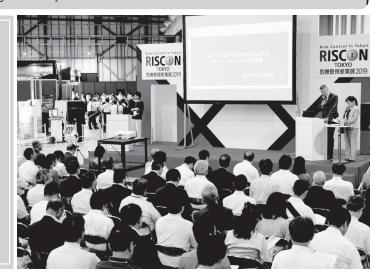

## **Exhibitor Presentation**

The special stage in CYBER SECURITY WORLD or SEECAT, or RISCON TOKYO Presentation Room will be the best opportunity for introducing your service, holding a premiere of new product, having a panel discussion for CYBER SECURITYWORLD visitors.

Dates : Oct. 21 Wed. - 23, Fri., 2020

● Venue : CYBER or SEECAT, or Presentation Room

Capacity Plan : 100 seats

■ Time : 60 minutes / 1 session

● Equipment Plan : Screen, projector, lectern, microphone,

chairs for audience

[Fee] JPY 165,000 (Tax Incl)[Deadline] Jul. 31, Fri., 2020

\*Including 'Exhibitor presentation' within exhibit fee (1 session).